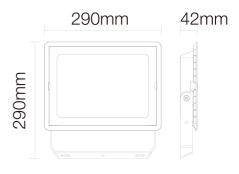

## Flood Light, IK06 IP65, 100W, 12000lm, 4000K, CRI>80, 110° Non-dimmable

Model No.: ASTA120N SGSO Sku: 0017440061 GTIN/EAN: 7630268405892

| Suitable for surface mounting:                       |                              |
|------------------------------------------------------|------------------------------|
| 22                                                   | Yes                          |
| Suitable for wall mounting:                          | Yes                          |
| Suitable for pedestal/floor mounting:                | Yes                          |
| Adjustability:                                       | Rotatable                    |
| Lamp type:                                           | LED not exchangeable         |
| With light source:                                   | Yes                          |
| Suitable for number of lamps:                        | 1                            |
| Lamp holder:                                         | None                         |
| Material housing:                                    | Aluminium                    |
| Colour housing:                                      | Black                        |
| Material cover:                                      | Glass structured             |
| Voltage type:                                        | AC                           |
| Nominal voltage:                                     | 220 240 V                    |
| LED nominal current at constant current:             | 44 mA                        |
| Type of control gear:                                | LED operating device current |
| No dim function:                                     | <b>pestrolled</b>            |
| Beam angle:                                          | Extreme wide beam >80°       |
| Light outlet:                                        | Direct                       |
| Rated life time L70/B50 at 25 °C:                    | 50000 h                      |
| Rated life time L80/B10 at 25 °C:                    | 30000 h                      |
| Degree of protection (IP):                           | IP65                         |
| Impact strength:                                     | IK06                         |
| Protection class:                                    | l                            |
| Rated ambient temperature according to IEC62722-2-1: | 25 °C                        |
| Suitable for lamp power:                             | 100 W                        |
| Max. system power:                                   | 100 W                        |
| Colour of light:                                     | White                        |
| Colour temperature:                                  | 4000 K                       |
| Colour rendering index CRI:                          | 80-89                        |
| Luminous flux:                                       | 12000 lm                     |
| Rated luminous flux according to IEC 62722-2-1:      | 12000 lm                     |
| Power factor:                                        | 0.9                          |
| Width:                                               | 290 mm                       |
| Height/depth:                                        | 42 mm                        |
| Length:                                              | 290 mm                       |
| Filament test according to IEC 60695-2-11:           | 650 °C - 30 s                |
| Luminaire efficacy:                                  | 120 lm/W                     |
| Colour consistency (McAdam ellipse):                 | SDCM6                        |