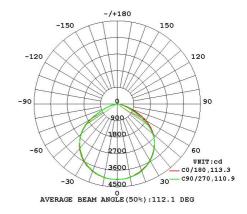

| 12000 lm                     |
| Rated luminous flux according to IEC 62722-2-1:      | 12000 lm                     |
| Power factor:                                        | 0.9                          |
| Width:                                               | 290 mm                       |
| Height/depth:                                        | 42 mm                        |
| Length:                                              | 290 mm                       |
| Filament test according to IEC 60695-2-11:           | 650 °C - 30 s                |
| Luminaire efficacy:                                  | 120 lm/W                     |
| Colour consistency (McAdam ellipse):                 | SDCM6                        |





## LUMINOUS INTENSITY DISTRIBUTION DIAGRAM



www.litbycardi.com 4