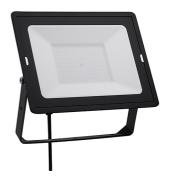

## PROIETTORE FLOOD LED 100W 12000lm

## Flood Light, IK06 IP65, 100W, 12000lm, 4000K, CRI>80, 110° Non-dimmable

Model No.: ASTA120N SGSO Sku: 0017440061 GTIN/EAN: 7630268405892

| Suitable for surface mounting:                       |                              |
|------------------------------------------------------|------------------------------|
| 22                                                   | Yes                          |
| Suitable for wall mounting:                          | Yes                          |
| Suitable for pedestal/floor mounting:                | Yes                          |
| Adjustability:                                       | Rotatable                    |
| Lamp type:                                           | LED not exchangeable         |
| With light source:                                   | Yes                          |
| Suitable for number of lamps:                        | 1                            |
| Lamp holder:                                         | None                         |
| Material housing:                                    | Aluminium                    |
| Colour housing:                                      | Black                        |
| Material cover:                                      | Glass structured             |
| Voltage type:                                        | AC                           |
| Nominal voltage:                                     | 220 240 V                    |
| LED nominal current at constant current:             | 44 mA                        |
| Type of control gear:                                | LED operating device current |
| No dim function:                                     | <b>pestrolled</b>            |
| Beam angle:                                          | Extreme wide beam >80°       |
| Light outlet:                                        | Direct                       |
| Rated life time L70/B50 at 25 °C:                    | 50000 h                      |
| Rated life time L80/B10 at 25 °C:                    | 30000 h                      |
| Degree of protection (IP):                           | IP65                         |
| Impact strength:                                     | IK06                         |
| Protection class:                                    | l                            |
| Rated ambient temperature according to IEC62722-2-1: | 25 °C                        |
| Suitable for lamp power:                             | 100 W                        |
| Max. system power:                                   | 100 W                        |
| Colour of light:                                     | White                        |
| Colour temperature:                                  | 4000 K                       |
| Colour rendering index CRI:                          | 80-89                        |
| Luminous flux:                                       | 12000 lm                     |
| Rated luminous flux according to IEC 62722-2-1:      | 12000 lm                     |
| Power factor:                                        | 0.9                          |
| Width:                                               | 290 mm                       |
| Height/depth:                                        | 42 mm                        |
| Length:                                              | 290 mm                       |
| Filament test according to IEC 60695-2-11:           | 650 °C - 30 s                |
| Luminaire efficacy:                                  | 120 lm/W                     |
| Colour consistency (McAdam ellipse):                 | SDCM6                        |