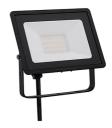

## PROIETTORE FLOOD LED 10W 2000lm

## Flood Light,IK06 IP65,20W,2000lm,4000K, CRI>80,110° Non-dimmable

Model No.: ARIF150N SGSO Sku: 0017440031 GTIN/EAN: 7630268405878

| GTIN/EAN: 70302004030                       | 010                          |
|---------------------------------------------|------------------------------|
| Suitable for surface mounting:              | Yes                          |
| Suitable for wall mounting:                 | Yes                          |
| Suitable for pedestal/floor mounting:       | Yes                          |
| Adjustability:                              | Rotatable                    |
| Lamp type:                                  | LED not exchangeable         |
| With light source:                          | Yes                          |
| Suitable for number of lamps:               | 1                            |
| Lamp holder:                                | None                         |
| Material housing:                           | Aluminium                    |
| Colour housing:                             | Black                        |
| Material cover:                             | Glass structured             |
| Voltage type:                               | AC                           |
| Nominal voltage:                            | 220 240 V                    |
| LED nominal current at constant current:    | 88 mA                        |
| Type of control gear:                       | LED operating device current |
| No dim function:                            | <b>pegtrolled</b>            |
| Beam angle:                                 | Extreme wide beam >80°       |
| Light outlet:                               | Direct                       |
| Rated life time L70/B50 at 25 °C:           | 50000 h                      |
| Rated life time L80/B10 at 25 °C:           | 30000 h                      |
| Degree of protection (IP):                  | IP65                         |
| Impact strength:                            | IK06                         |
| Protection class:                           |                              |
| Rated ambient temperature according to IEC  | 62722-2-1: 25 °C             |
| Suitable for lamp power:                    | 20 W                         |
| Max. system power:                          | 20 W                         |
| Colour of light:                            | White                        |
| Colour temperature:                         | 4000 K                       |
| Colour rendering index CRI:                 | 80-89                        |
| Luminous flux:                              | 2000 lm                      |
| Rated luminous flux according to IEC 62722- | 2-1: 2000 lm                 |
| Power factor:                               | 0.9                          |
| Width:                                      | 133 mm                       |
| Height/depth:                               | 28 mm                        |
| Length:                                     | 140 mm                       |
| Filament test according to IEC 60695-2-11:  | 650 °C - 30 s                |
| Luminaire efficacy:                         | 100 lm/W                     |
| Colour consistency (McAdam ellipse):        | SDCM6                        |
|                                             |                              |