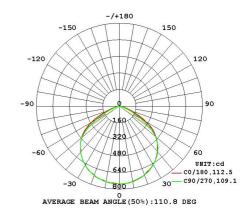

| 2000 lm                      |
| Rated luminous flux according to IEC 62722- | 2-1: 2000 lm                 |
| Power factor:                               | 0.9                          |
| Width:                                      | 133 mm                       |
| Height/depth:                               | 28 mm                        |
| Length:                                     | 140 mm                       |
| Filament test according to IEC 60695-2-11:  | 650 °C - 30 s                |
| Luminaire efficacy:                         | 100 lm/W                     |
| Colour consistency (McAdam ellipse):        | SDCM6                        |
|                                             |                              |





## LUMINOUS INTENSITY DISTRIBUTION DIAGRAM



www.litbycardi.com 2