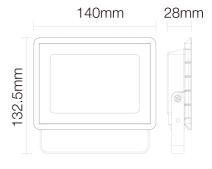

## Flood Light,IK06 IP65,20W,2000lm,4000K, CRI>80,110° Non-dimmable

Model No.: ARIF150N SGSO Sku: 0017440031 GTIN/EAN: 7630268405878

| GTIN/EAN: 70302004030                       | 010                          |
|---------------------------------------------|------------------------------|
| Suitable for surface mounting:              | Yes                          |
| Suitable for wall mounting:                 | Yes                          |
| Suitable for pedestal/floor mounting:       | Yes                          |
| Adjustability:                              | Rotatable                    |
| Lamp type:                                  | LED not exchangeable         |
| With light source:                          | Yes                          |
| Suitable for number of lamps:               | 1                            |
| Lamp holder:                                | None                         |
| Material housing:                           | Aluminium                    |
| Colour housing:                             | Black                        |
| Material cover:                             | Glass structured             |
| Voltage type:                               | AC                           |
| Nominal voltage:                            | 220 240 V                    |
| LED nominal current at constant current:    | 88 mA                        |
| Type of control gear:                       | LED operating device current |
| No dim function:                            | <b>pegtrolled</b>            |
| Beam angle:                                 | Extreme wide beam >80°       |
| Light outlet:                               | Direct                       |
| Rated life time L70/B50 at 25 °C:           | 50000 h                      |
| Rated life time L80/B10 at 25 °C:           | 30000 h                      |
| Degree of protection (IP):                  | IP65                         |
| Impact strength:                            | IK06                         |
| Protection class:                           |                              |
| Rated ambient temperature according to IEC  | 62722-2-1: 25 °C             |
| Suitable for lamp power:                    | 20 W                         |
| Max. system power:                          | 20 W                         |
| Colour of light:                            | White                        |
| Colour temperature:                         | 4000 K                       |
| Colour rendering index CRI:                 | 80-89                        |
| Luminous flux:                              | 2000 lm                      |
| Rated luminous flux according to IEC 62722- | 2-1: 2000 lm                 |
| Power factor:                               | 0.9                          |
| Width:                                      | 133 mm                       |
| Height/depth:                               | 28 mm                        |
| Length:                                     | 140 mm                       |
| Filament test according to IEC 60695-2-11:  | 650 °C - 30 s                |
| Luminaire efficacy:                         | 100 lm/W                     |
| Colour consistency (McAdam ellipse):        | SDCM6                        |
|                                             |                              |