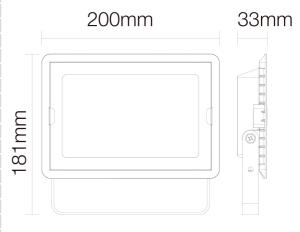

## Flood Light,IK06 IP65,50W,5000lm,4000K, CRI>80,110° Non-dimmable

Model No.: ARIF200N SGSO Sku: 0017440060 GTIN/EAN: 7630268405885

| Yes                          |
|------------------------------|
| Yes                          |
| Yes                          |
| Rotatable                    |
| LED not exchangeable         |
| Yes                          |
| 1                            |
| None                         |
| Aluminium                    |
| Black                        |
| Glass structured             |
| AC                           |
| 220 240 V                    |
| 22 mA                        |
| LED operating device current |
| <b>pegtrolled</b>            |
| Extreme wide beam >80°       |
| Direct                       |
| 50000 h                      |
| 30000 h                      |
| IP65                         |
| IK06                         |
| I                            |
| 25 °C                        |
| 50 W                         |
| 50 W                         |
| White                        |
| 4000 K                       |
| 80-89                        |
| 5000 lm                      |
| 5000 lm                      |
| 0.9                          |
| 181 mm                       |
| 33 mm                        |
| 200 mm                       |
| 650 °C - 30 s                |
| 100 lm/W                     |
| SDCM6                        |
|                              |