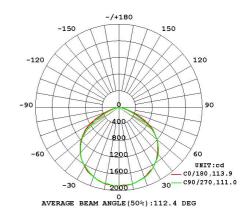

reme wide beam >80°       |
| Direct                       |
| 50000 h                      |
| 30000 h                      |
| IP65                         |
| IK06                         |
| I                            |
| 25 °C                        |
| 50 W                         |
| 50 W                         |
| White                        |
| 4000 K                       |
| 80-89                        |
| 5000 lm                      |
| 5000 lm                      |
| 0.9                          |
| 181 mm                       |
| 33 mm                        |
| 200 mm                       |
| 650 °C - 30 s                |
| 100 lm/W                     |
| SDCM6                        |
|                              |





LUMINOUS INTENSITY DISTRIBUTION DIAGRAM



www.litbycardi.com 3