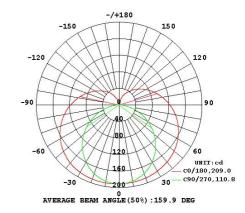

62722-2-1:      | 1050 lm                      |
| Colour of light:                                     | White                        |
| Colour temperature:                                  | 4000 K                       |
| Colour rendering index CRI:                          | 80-89                        |
| Power factor:                                        | 0.5                          |
| Width:                                               | 22 mm                        |
| Height/depth:                                        | 34 mm                        |
| Length:                                              | 582 mm                       |
|                                                      |                              |



## LUMINOUS INTENSITY DISTRIBUTION DIAGRAM



www.litbycardi.com 13