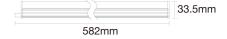

## 600mm T5 Cabinet, White, 220-240V,10W,1050lm,105-lm/w,4000K, CRI>80, IP20

Model No.: AREG60N SGSO Sku: 0028920079 GTIN/EAN: 7630268405632

| Suitable for wall mounting:                          | Yes                          |
|------------------------------------------------------|------------------------------|
| Suitable for ceiling mounting:                       | Yes                          |
| Suitable for surface mounting:                       | Yes                          |
| Lamp type:                                           | LED not exchangeable         |
| With light source:                                   | Yes                          |
| Suitable for number of lamps:                        | 1                            |
| Lamp holder:                                         | Other                        |
| Material housing:                                    | Plastic                      |
| Colour housing:                                      | Other                        |
| Material cover:                                      | Plastic, opal                |
| Voltage type:                                        | AC                           |
| Nominal voltage:                                     | 220 240 V                    |
| Nominal current:                                     | 70 85 mA                     |
| Type of control gear:                                | LED operating device current |
| With control gear:                                   | <b>pegtrolled</b>            |
| No dim function:                                     | Yes                          |
| Light distributor:                                   | Diffuser lens/optic/panel    |
| Light sharing:                                       | Symmetric                    |
| Beam angle:                                          | Open beam/diffuse            |
| Colour consistency (McAdam ellipse):                 | SDCM6                        |
| Energy efficiency class of the built-in lamp:        | Other                        |
| Rated life time L70/B50 at 25 °C:                    | 30000 h                      |
| Rated life time L80/B10 at 25 °C:                    | 15000 h                      |
| Rated life time L90/B10 at 25 °C:                    | 5000 h                       |
| Degree of protection (IP):                           | IP20                         |
| Impact strength:                                     | IKO2                         |
| Protection class:                                    |                              |
| Rated ambient temperature according to IEC62722-2-1: | -20 40 °C                    |
| Filament test according to IEC 60695-2-11:           | 650 °C - 30 s                |
| Suitable for lamp power:                             | 10 W                         |
| Max. system power:                                   | 10 W                         |
| Luminaire efficacy:                                  | 105 lm/W                     |
| Rated luminous flux according to IEC 62722-2-1:      | 1050 lm                      |
| Colour of light:                                     | White                        |
| Colour temperature:                                  | 4000 K                       |
| Colour rendering index CRI:                          | 80-89                        |
| Power factor:                                        | 0.5                          |
| Width:                                               | 22 mm                        |
| Height/depth:                                        | 34 mm                        |
| Length:                                              | 582 mm                       |
|                                                      |                              |